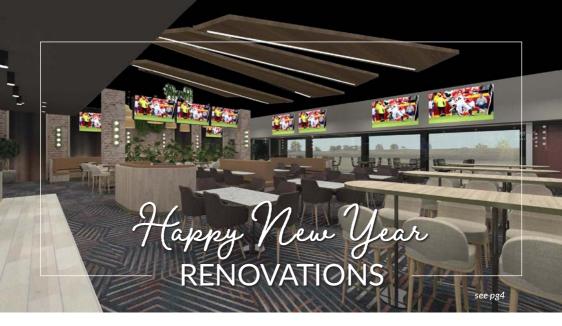

## Happy NEW Year Renovations!

As we plan for the new year ahead, we reflect on the Club achievements in 2022-2023, improving the vibrancy of your Club and the variety in our food and beverage offers.

In November 2022 we welcomed the Wok Stars team with a new asian eatery, and in May 2023 we reopened our newly renovated HiVE Bar & Bistro. Here we share with you the next stage of our Club renovations to take place in 2024!

We are modernising the Club's Foyer creating a fresh and welcoming environment and elevating your entry experience.

**The Park is being totally transformed** to provide a variety of environments throughout the space to better cater for you to eat, drink, watch or play!

#### **SPORTS BAR REVAMP**

- a new furniture plan that will offer a variety of seating formats to suit any occasion including booths for intimate gatherings
- upgraded lighting design to brigthen the space day & night
- fresh new botanical styling elements
- split screen LED wall, and multiple screens throught the spaces, including the TAB
- refurbishment of flooring and walls
- upstyled bathrooms including private ladies cubicles with vanity

Whilst The Park is being revamped, it's 'business as usual' with all the action in our pop up Sports Bar in The Arena!