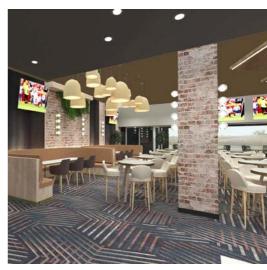

We are modernising the Club's Foyer creating a fresh and welcoming environment and elevating your entry experience.

**The Park is being totally transformed** to provide a variety of environments throughout the space to better cater for you to eat, drink, watch or play!

#### **SPORTS BAR REVAMP**

- a new furniture plan that will offer a variety of seating formats to suit any occasion including booths for intimate gatherings
- upgraded lighting design to brigthen the space day & night
- fresh new botanical styling elements
- split screen LED wall, and multiple screens throught the spaces, including the TAB
- refurbishment of flooring and walls
- upstyled bathrooms including private ladies cubicles with vanity