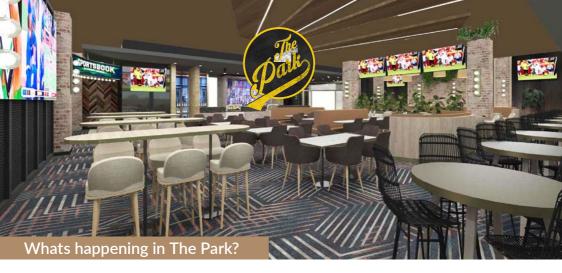

We are modernising the Club's Foyer creating a fresh and welcoming environment and elevating your entry experience.

**The Park is being totally transformed** to provide a variety of environments throughout the space to better cater for you to eat, drink, watch or play!

#### Welcome to your NEW Club Foyer

#### **FOYER REFRESH**

- contemporary styling
- new guest services desk & podium
- elegant lighting with ceiling feature
- refurbishment of the flooring and walls

The refresh will create minimal disruption, with works taking place one side at a time, and all of our guest services being upheld.

#### **SPORTS BAR REVAMP**

- a new furniture plan that will offer a variety of seating formats to suit any occasion including booths for intimate gatherings
- upgraded lighting design to brigthen the space day & night
- fresh new botanical styling elements
- split screen LED wall, and multiple screens throught the spaces, including the TAB
- refurbishment of flooring and walls
- upstyled bathrooms including private ladies cubicles with vanity