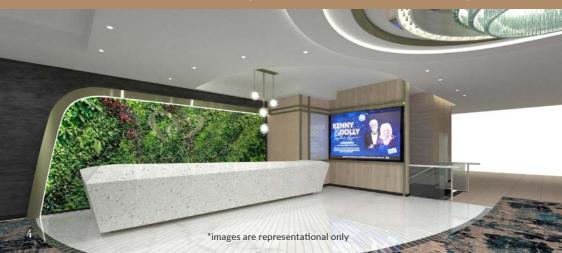

#### Welcome to your NEW Club Foyer

#### **FOYER REFRESH**

- contemporary styling
- new guest services desk & podium
- elegant lighting with ceiling feature
- refurbishment of the flooring and walls

The refresh will create minimal disruption, with works taking place one side at a time, and all of our guest services being upheld.

Works commence 29 January - estimated 12 weeks to completion