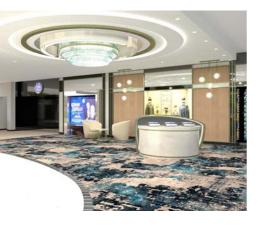

#### Welcome to your NEW Club Foyer

#### **FOYER REFRESH**

- contemporary styling
- new guest services desk & podium
- elegant lighting with ceiling feature
- refurbishment of the flooring and walls

The refresh will create minimal disruption, with works taking place one side at a time, and all of our guest services being upheld.

Works commence 29 January - estimated 12 weeks to completion